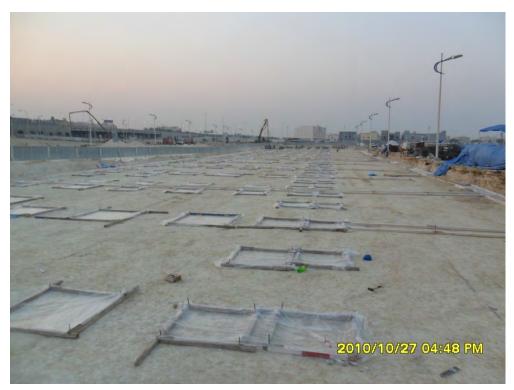

# INFRASTRUCTURE PROJECTS

**Project Name:** 

**Mutakamilah Industrial Fund** 

Location:

Dammam - KSA

**Description of project:** 

**Infrastructure Development** 

**Total Built Up Area:** 

710,000 square meters

**Service Rendered:** 

**Project Management** 

Period:

2010 - 2011

Client:

The Investor For Securities Real Estate Private Fund

**Project Value:** 