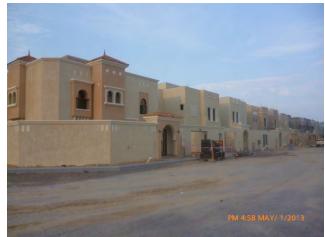

#### **Project Name:**

**Al-Rabiah Residential Project** 

Location:

Dhahran - KSA

**Description of project:** 

22 Residential Villas

**Total Built Up Area:** 

9,680 SQM

**Service Rendered:** 

Full Program Management
Design Management
Contract Development
Construction Management
Material Procurement

Period:

**2010 – 2012 Completed** 

Client:

**Private Investors** 

**Project Value:** 

**40 MILLION SAR** 