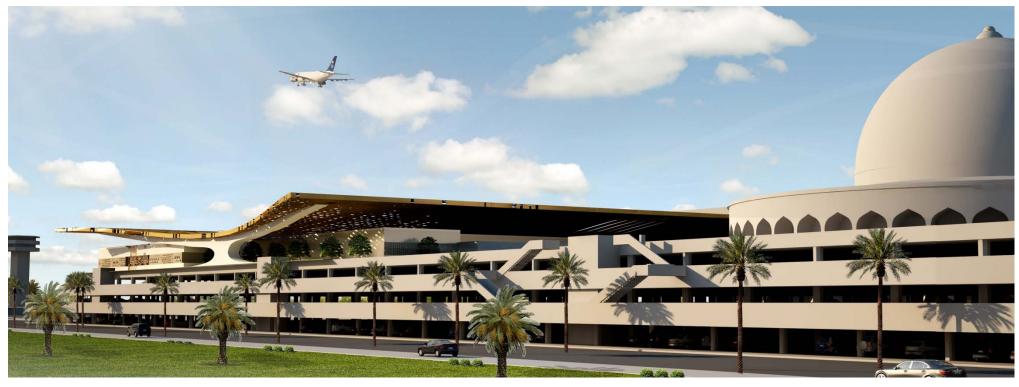

Kling Consult

**Project Name:** 

King Fahad International
Airport Hotel

Location:

Dammam - KSA

**Description of project:** 

**Commercial Hotel** 

**Total Built Up Area:** 

11,000 SQM

**Service Rendered:** 

**Design Management** 

Period:

Concept

Client:

King Fahad Intl. Airport

**Project Value:** 

40,000,000 MILLION SAR

**Architects:** 

Maisam

**Project Name:** 

Lake Plaza Commercial Office Complex

Location:

Dammam - KSA

Description of project : Offices & Commercial Building