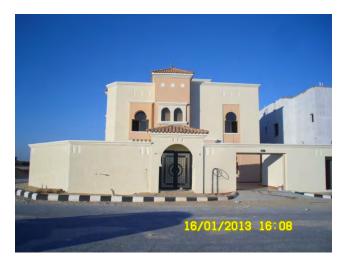

#### **Project Name:**

**Al-Rabiah Residential Project** 

Location:

Dhahran - KSA

**Description of project:** 

22 Residential Villas

**Total Built Up Area:** 

9,680 SQM

#### **Service Rendered:**

Full Program Management
Design Management
Contract Development
Construction Management
Material Procurement

Period:

2010 – 2012 Completed

Client:

**Private Investors** 

**Project Value:** 

**40 MILLION SAR** 