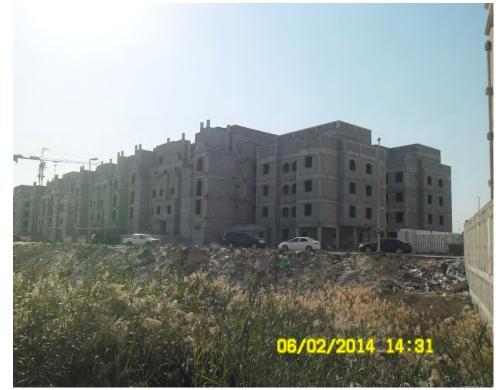

#### **Project Name:**

**Al-Shatea Residential Fund** 

Location:

Dammam - KSA

**Description of project:** 

**123 Residential Villas** 

#### **Total Built Up Area:**

55,440 SQM

#### **Service Rendered:**

Design Management
Contract Development
Development Management
Project Management
Material Procurement

Period:

2011 - 2014

Client:

**Real Estate Private Fund** 

**Project Value:** 

240 MILLION SAR