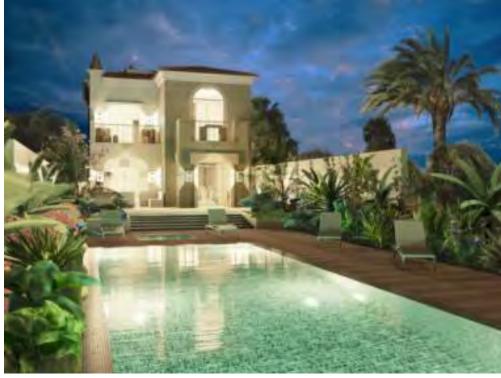

#### **Project Name:**

**Emerald Luxury Beach Villas** 

Location:

Dana Bay, Dammam – KSA

**Description of project:** 

18 Residential Beach Villas

**Total Built Up Area:** 

42,253 SQM

#### **Service Rendered:**

Development Management
Design Management
Contract Management
Construction Management
Material Procurement

Period:

2015 - 2017

Client:

**Real Estate Private Fund** 

**Project Value:** 

110 MILLION SAR

**2016 4**°