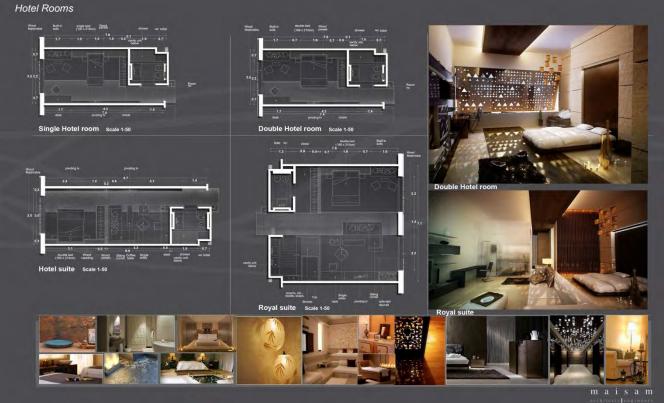

Kling Consult

**Project Name:** 

King Fahad International
Airport Hotel

Location:

Dammam - KSA

**Description of project:** 

**Commercial Hotel** 

**Total Built Up Area:** 

11,000 SQM

**Service Rendered:** 

**Design Management** 

Period:

Concept

Client:

King Fahad Intl. Airport

**Project Value:** 

40,000,000 MILLION SAR

**Architects:** 

Maisam

**Project Name:** 

Lake Plaza Commercial Office Complex

Location:

Dammam - KSA

Description of project : Offices & Commercial Building