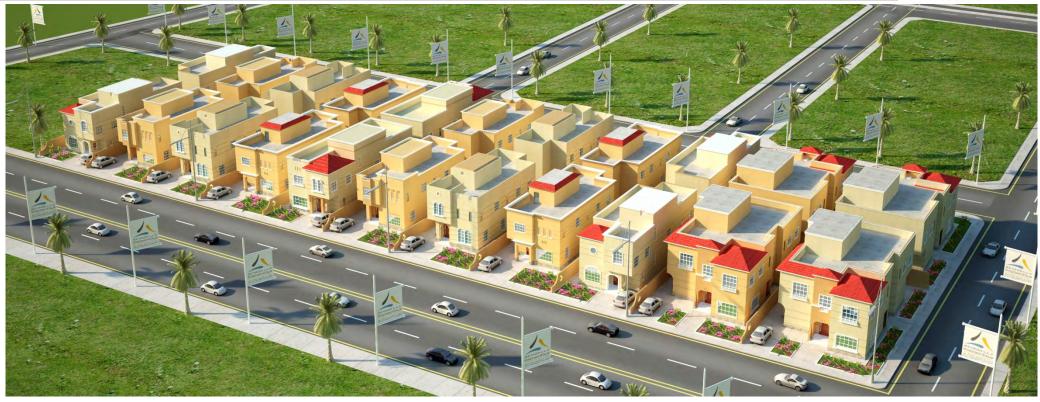

#### **Project Name:**

**Al-Rabiah Residential Project** 

Location:

Dhahran - KSA

**Description of project:** 

22 Residential Villas

**Total Built Up Area:** 

9,680 SQM

**Service Rendered:** 

Full Program Management
Design Management
Contract Development
Construction Management
Material Procurement

Period:

**2010 – 2012 Completed** 

Client:

**Private Investors** 

**Project Value:** 

**40 MILLION SAR** 