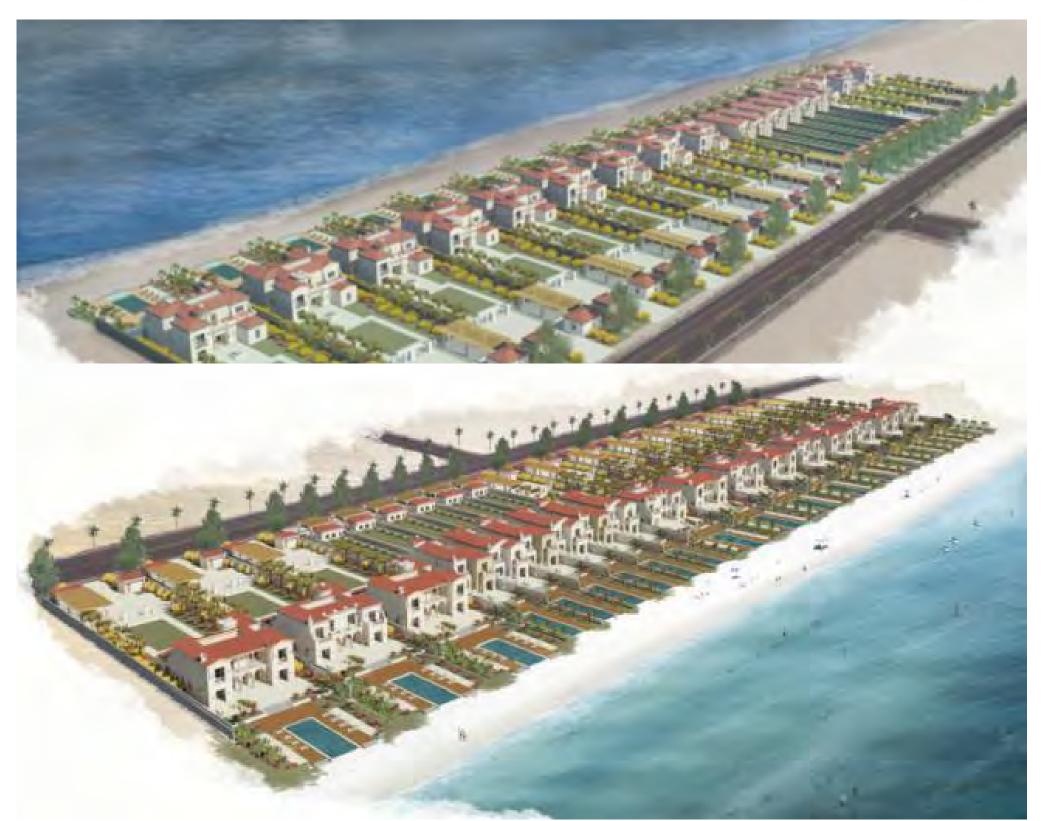

#### **Project Name:**

**Al-Shatea Residential Fund** 

Location:

Dammam - KSA

**Description of project:** 

**123 Residential Villas** 

#### **Total Built Up Area:**

55,440 SQM

#### **Service Rendered:**

Design Management
Contract Development
Development Management
Project Management
Material Procurement

Period:

2011 - 2014

Client:

**Real Estate Private Fund** 

**Project Value:** 

240 MILLION SAR