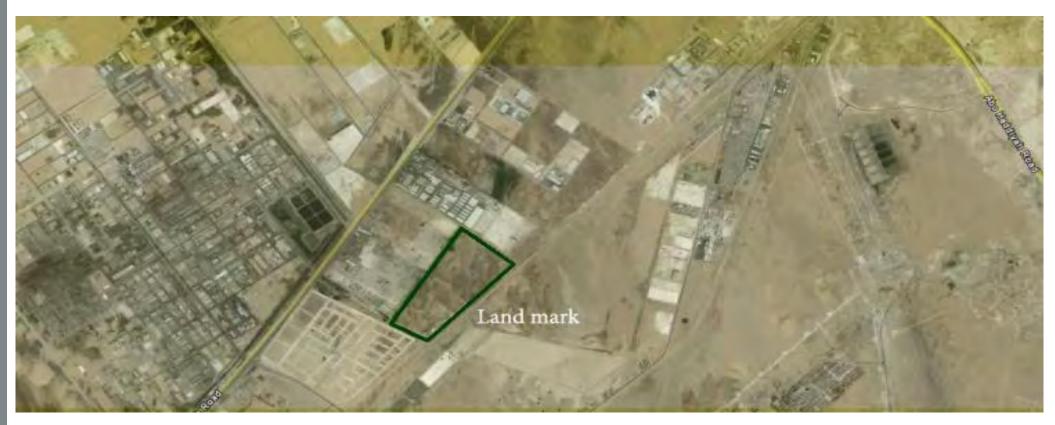

# INFRASTRUCTURE PROJECTS

**Project Name:** 

**Mutakamilah Industrial Fund** 

Location:

Dammam - KSA

**Description of project:** 

**Infrastructure Development** 

**Total Built Up Area:** 

710,000 square meters

**Service Rendered:** 

**Project Management** 

Period:

2010 - 2011

Client:

The Investor For Securities Real Estate Private Fund

**Project Value:** 