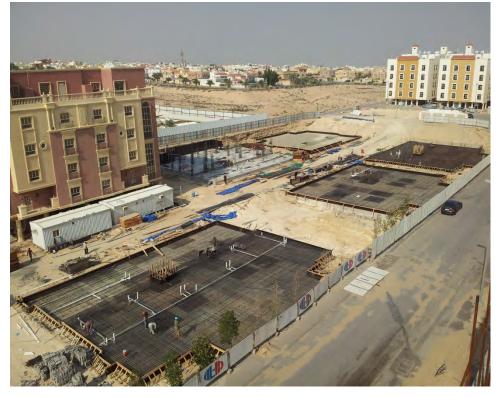

#### **Project Name:**

**Emerald Luxury Beach Villas** 

Location:

Dana Bay, Dammam – KSA

**Description of project:** 

18 Residential Beach Villas

**Total Built Up Area:** 

42,253 SQM

#### **Service Rendered:**

Development Management
Design Management
Contract Management
Construction Management
Material Procurement

Period:

2015 - 2017

Client:

**Real Estate Private Fund** 

**Project Value:** 

110 MILLION SAR

**2016 4**°