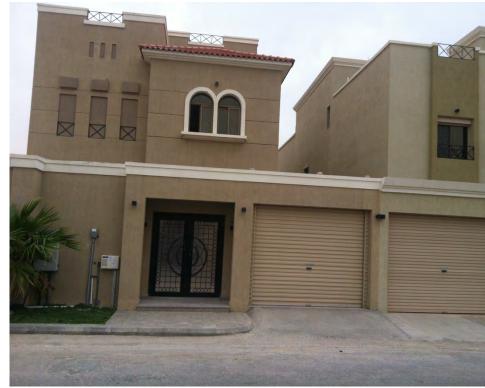

#### **Project Name:**

**Al-Rabiah Residential Project** 

Location:

Dhahran - KSA

**Description of project:** 

22 Residential Villas

**Total Built Up Area:** 

9,680 SQM

#### **Service Rendered:**

Full Program Management
Design Management
Contract Development
Construction Management
Material Procurement

Period:

2010 – 2012 Completed

Client:

**Private Investors** 

**Project Value:** 

**40 MILLION SAR** 