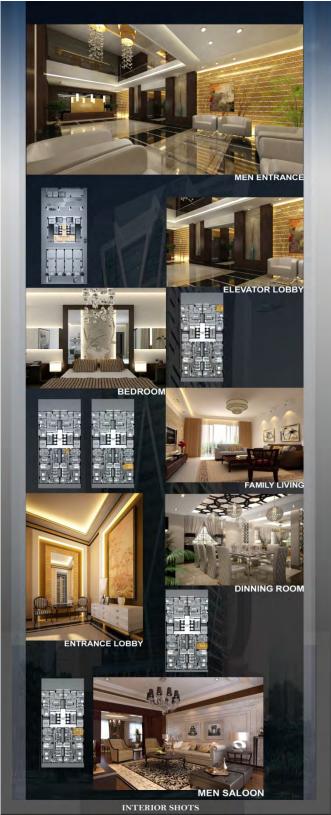

# COMMERCIAL PROJECTS

**Project Name:** 

Al-Ghunaim Residential /

**Hotel Tower** 

Location:

Khobar – KSA

**Description of project:** 

37 Floors

**Commercial Residential Tower** 

**Total Built Up Area:** 

49,735 SQM

**Service Rendered:** 

Full Program Management
Design Management
Contract Development
Project Management
Material Procurement

Period:

**Design Stage** 

Client:

**Talal Al-Ghunaim** 

**Project Value:** 

200 Million SAR

**Project Name:** 

Al-Ghunaim Residential /

**Hotel Tower** 

Location: