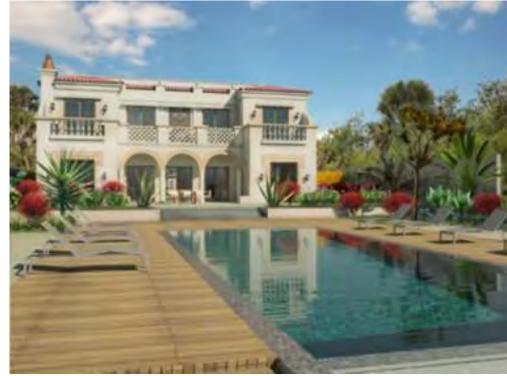

#### **Project Name:**

**Al-Shatea Residential Fund** 

Location:

Dammam - KSA

**Description of project:** 

**123 Residential Villas** 

#### **Total Built Up Area:**

55,440 SQM

#### **Service Rendered:**

Design Management
Contract Development
Development Management
Project Management
Material Procurement

Period:

2011 - 2014

Client:

**Real Estate Private Fund** 

**Project Value:** 

240 MILLION SAR