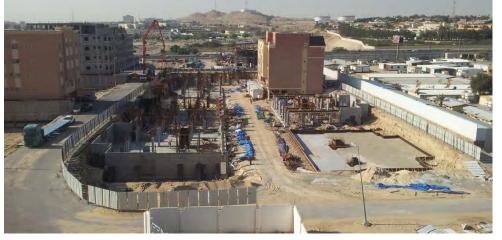

#### **Project Name:**

**Al-Shatea Residential Fund** 

Location:

Dammam - KSA

**Description of project:** 

**123 Residential Villas** 

#### **Total Built Up Area:**

55,440 SQM

#### **Service Rendered:**

Design Management
Contract Development
Development Management
Project Management
Material Procurement

Period:

2011 - 2014

Client:

**Real Estate Private Fund** 

**Project Value:** 

240 MILLION SAR