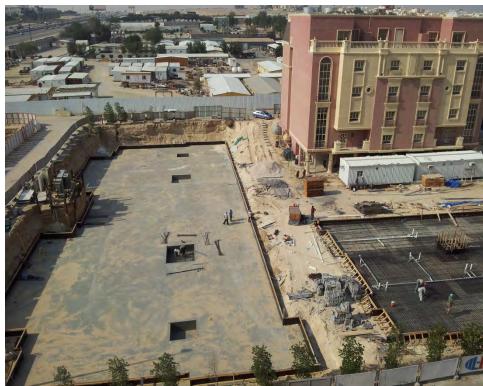

#### **Project Name:**

**Emerald Luxury Beach Villas** 

Location:

Dana Bay, Dammam – KSA

Description of project:

18 Residential Beach Villas

Total Built Up Area :

42,253 SQM

**Service Rendered:** 

Development Management
Design Management
Contract Management
Construction Management
Material Procurement

Period:

2015 - 2017

Client:

**Real Estate Private Fund** 

**Project Value:** 

110 MILLION SAR