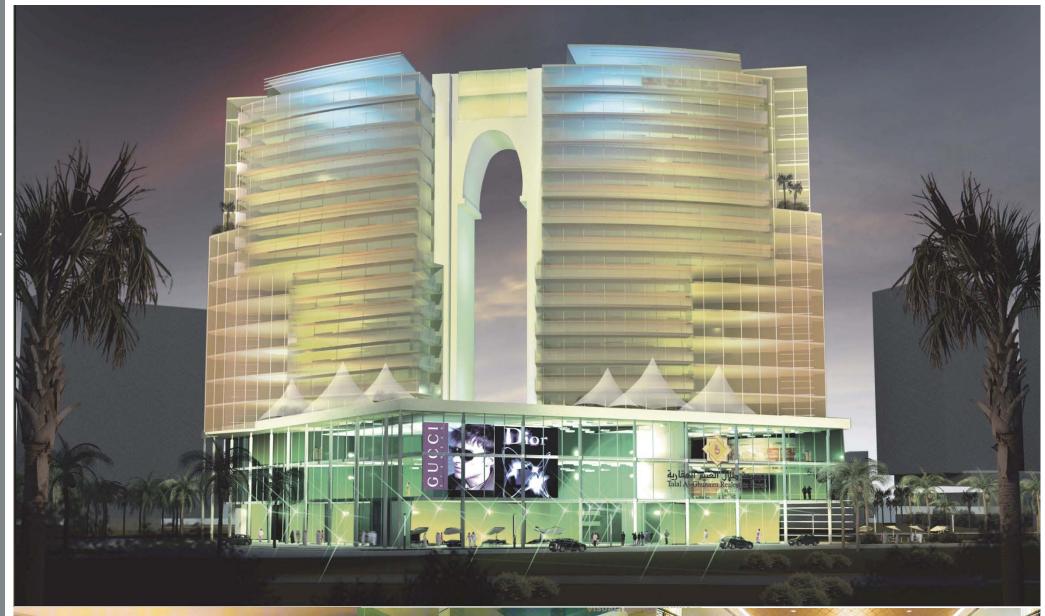

# COMMERCIAL PROJECTS

**Project Name:** 

Al-Ghunaim Residential /

**Hotel Tower** 

Location:

Khobar – KSA

**Description of project:** 

37 Floors

**Commercial Residential Tower** 

**Total Built Up Area:** 

49,735 SQM

**Service Rendered:** 

Full Program Management
Design Management
Contract Development
Project Management
Material Procurement

Period:

**Design Stage** 

Client:

**Talal Al-Ghunaim** 

**Project Value:** 

200 Million SAR

**Project Name:** 

Al-Ghunaim Residential /

**Hotel Tower** 

Location: