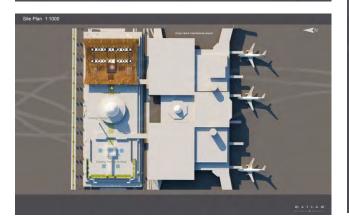

Kling Consult

**Project Name:** 

King Fahad International
Airport Hotel

Location:

Dammam - KSA

**Description of project:** 

**Commercial Hotel** 

**Total Built Up Area:** 

11,000 SQM

**Service Rendered:** 

**Design Management** 

Period:

Concept

Client:

King Fahad Intl. Airport

**Project Value:** 

40,000,000 MILLION SAR

**Architects:** 

Maisam

**Project Name:** 

Lake Plaza Commercial Office Complex

Location:

Dammam - KSA

Description of project : Offices & Commercial Building