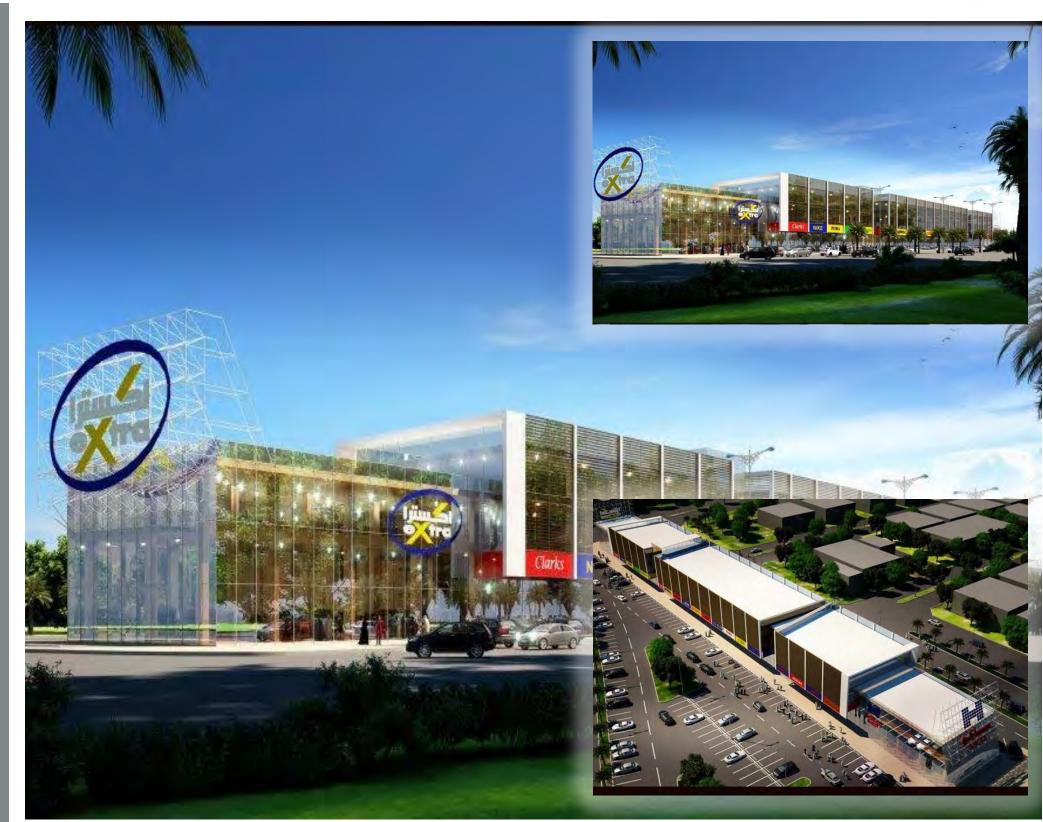

40,000,000 MILLION SAR

**Architects:** 

Maisam

**Project Name:** 

Lake Plaza Commercial Office Complex

Location:

Dammam - KSA

Description of project : Offices & Commercial Building

**Total Built Up Area:** 

11,000 SQM

#### **Service Rendered:**

Design Management Contract Development Project Management Material Procurement

#### Period:

**Tendering for construction** 

#### Client:

Malath for Real Estate Development

#### **Project Value:**

40,000,000 MILLION SAR

#### **Architects:**

**Amsad** 