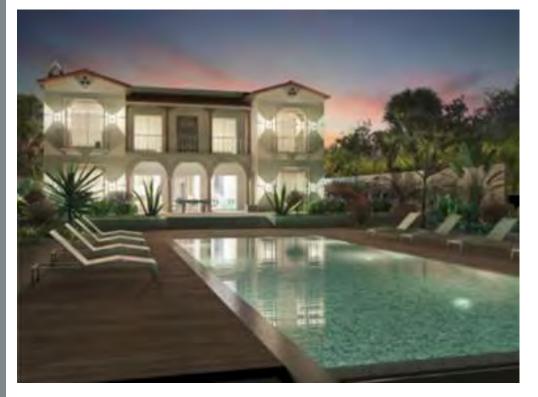

#### **Project Name:**

**Emerald Luxury Beach Villas** 

Location:

Dana Bay, Dammam – KSA

**Description of project:** 

18 Residential Beach Villas

**Total Built Up Area:** 

42,253 SQM

#### **Service Rendered:**

Development Management
Design Management
Contract Management
Construction Management
Material Procurement

Period:

2015 - 2017

Client:

**Real Estate Private Fund** 

**Project Value:** 

110 MILLION SAR

**2016 4**°