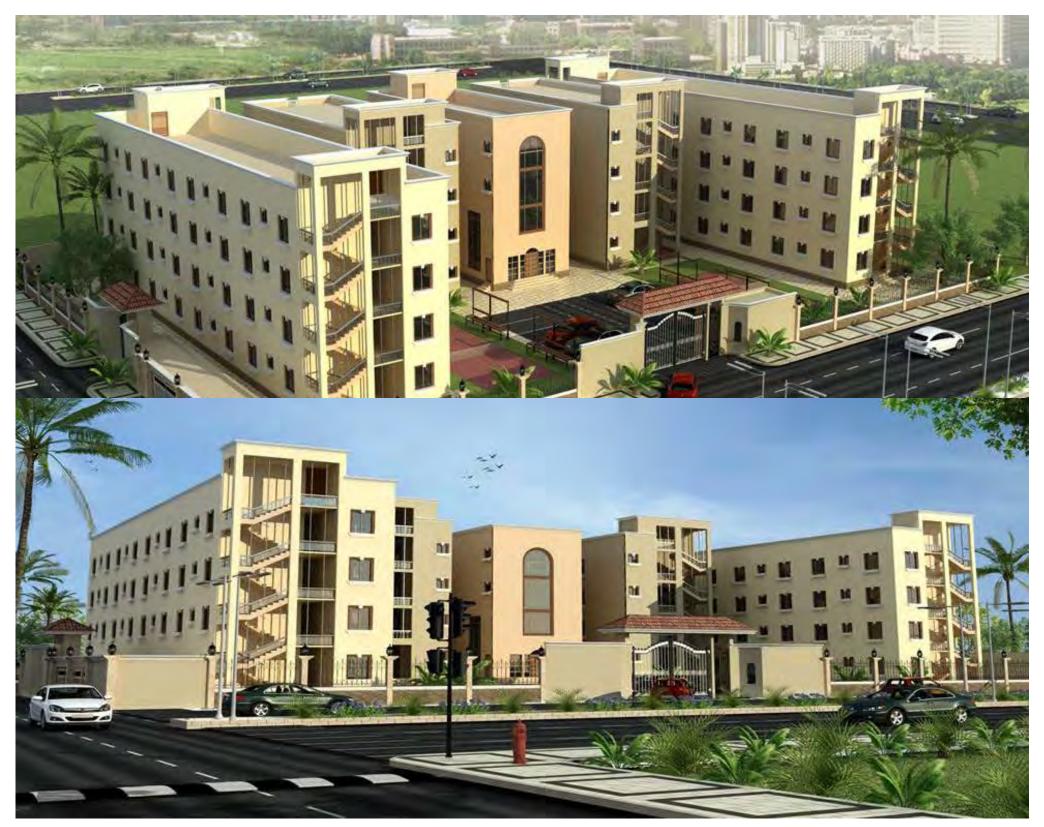

#### **Project Name:**

**Al-Rabiah Residential Project** 

Location:

Dhahran - KSA

**Description of project:** 

22 Residential Villas

**Total Built Up Area:** 

9,680 SQM

**Service Rendered:** 

Full Program Management
Design Management
Contract Development
Construction Management
Material Procurement

Period:

**2010 – 2012 Completed** 

Client:

**Private Investors** 

**Project Value:** 

**40 MILLION SAR** 