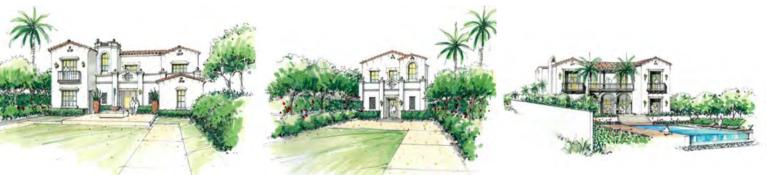

#### **Project Name:**

**Al-Rabiah Residential Project** 

Location:

Dhahran - KSA

**Description of project:** 

22 Residential Villas

**Total Built Up Area:** 

9,680 SQM

**Service Rendered:** 

Full Program Management
Design Management
Contract Development
Construction Management
Material Procurement

Period:

**2010 – 2012 Completed** 

Client:

**Private Investors** 

**Project Value:** 

**40 MILLION SAR** 