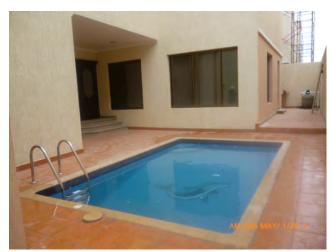

#### **Project Name:**

**Emerald Luxury Beach Villas** 

Location:

Dana Bay, Dammam – KSA

**Description of project:** 

18 Residential Beach Villas

**Total Built Up Area:** 

42,253 SQM

#### **Service Rendered:**

Development Management
Design Management
Contract Management
Construction Management
Material Procurement

Period:

2015 - 2017

Client:

**Real Estate Private Fund** 

**Project Value:** 

110 MILLION SAR

**2016 4**°