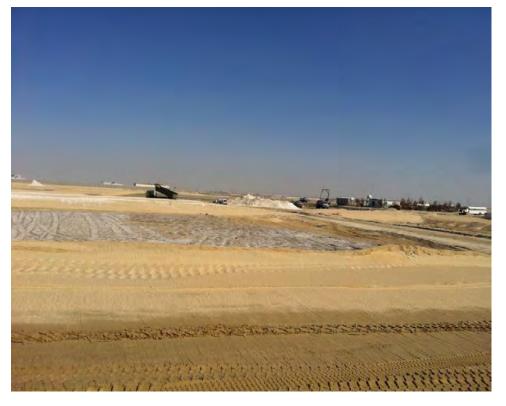

**Al Noor Fund** 

Location:

Makkah- KSA

**Description of project:** 

Master planning & Infrastructure Development

**Total Built Up Area:** 

397,612 square meters

**Service Rendered:** 

**Project Management** 

Period:

2015 - 2020

Client:

Real Estate Private Fund

**Project Value:** 

1 Billion SAR

**Project Name:** 

**Project Management** 

Period:

2015 - 2020

Client:

**Real Estate Private Fund** 

**Project Value:** 

1 Billion SAR