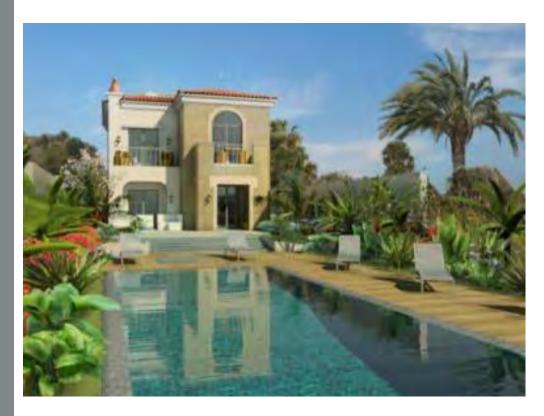

#### **Project Name:**

**Emerald Luxury Beach Villas** 

Location:

Dana Bay, Dammam – KSA

**Description of project:** 

18 Residential Beach Villas

**Total Built Up Area:** 

42,253 SQM

#### **Service Rendered:**

Development Management
Design Management
Contract Management
Construction Management
Material Procurement

Period:

2015 - 2017

Client:

**Real Estate Private Fund** 

**Project Value:** 

110 MILLION SAR

**2016 4**°