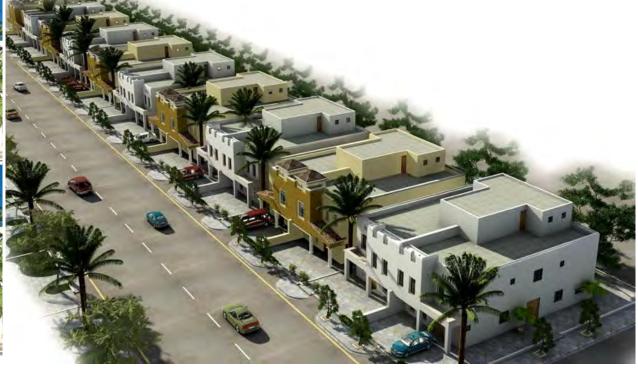

#### **Project Name:**

Mada 3 & 5 Housing Projects

Location:

Dammam - KSA

**Description of project:** 

186 Villas

3 Different Types

**Total Built Up Area:** 

372 SQM per each villa

**Service Rendered:** 

**Design Review** 

**Value Engineering** 

**Contract Development** 

**Site Supervision** 

**Project Management** 

Period:

MADA 3 - 2010 - 2012

MADA 5 – 2011 – 2013

Client:

**MADA Alsharqiah Real estate** 

**Project Value:** 

352 MILLION SAR