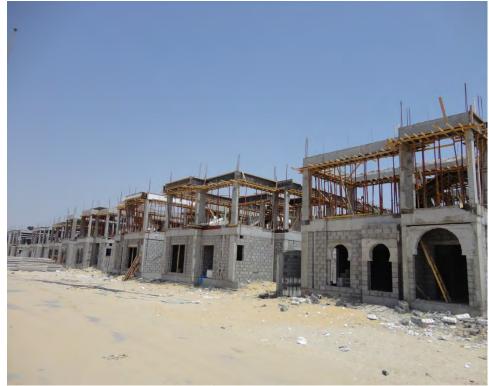

#### **Project Name:**

Mada 3 & 5 Housing Projects

Location:

Dammam - KSA

**Description of project:** 

186 Villas

3 Different Types

**Total Built Up Area:** 

372 SQM per each villa

**Service Rendered:** 

**Design Review** 

**Value Engineering** 

**Contract Development** 

**Site Supervision** 

**Project Management** 

Period:

MADA 3 - 2010 - 2012

MADA 5 – 2011 – 2013

Client:

**MADA Alsharqiah Real estate** 

**Project Value:** 

352 MILLION SAR