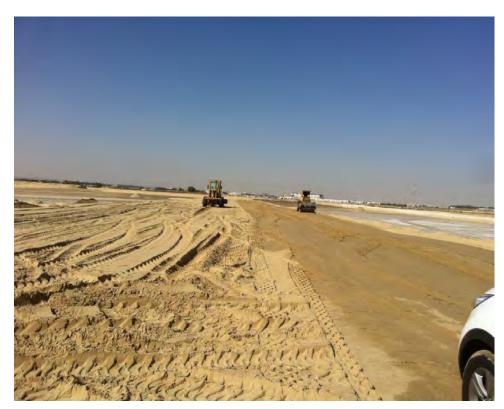

**Al Noor Fund** 

Location:

Makkah- KSA

**Description of project:** 

Master planning & Infrastructure Development

**Total Built Up Area:** 

397,612 square meters

**Service Rendered:** 

**Project Management** 

Period:

2015 - 2020

Client:

Real Estate Private Fund

**Project Value:** 

1 Billion SAR

**Project Name:** 

**Project Management** 

Period:

2015 - 2020

Client:

**Real Estate Private Fund** 

**Project Value:** 

1 Billion SAR