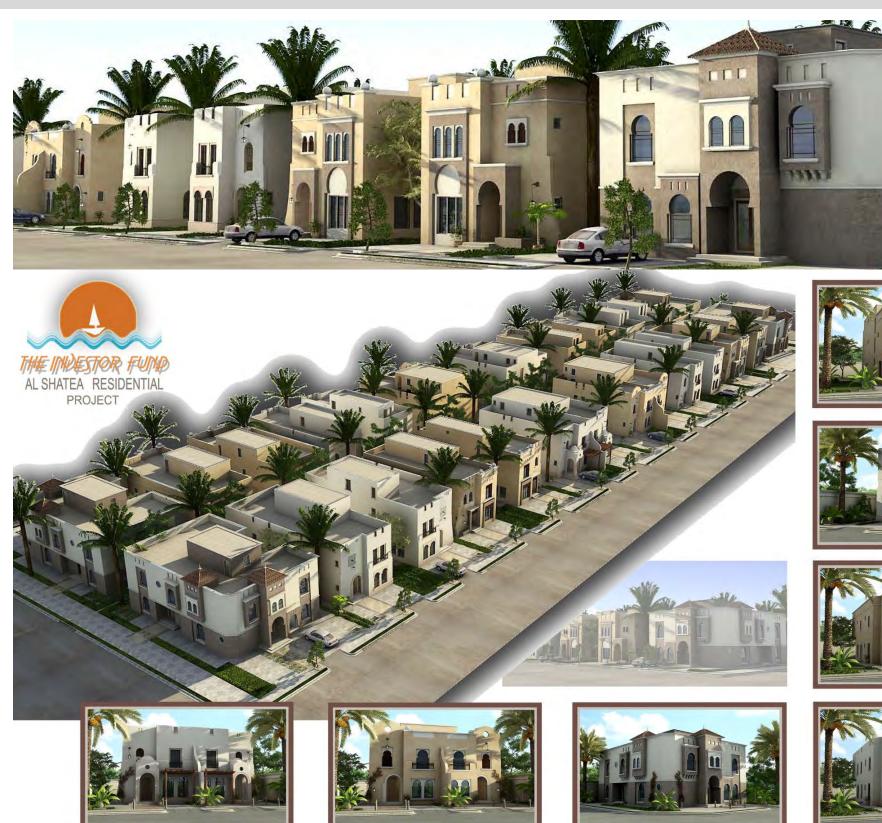

#### **Project Name:**

**Al-Shatea Residential Fund** 

Location:

Dammam - KSA

**Description of project:** 

**123 Residential Villas** 

#### **Total Built Up Area:**

55,440 SQM

#### **Service Rendered:**

Design Management
Contract Development
Development Management
Project Management
Material Procurement

Period:

2011 - 2014

Client:

**Real Estate Private Fund** 

**Project Value:** 

240 MILLION SAR