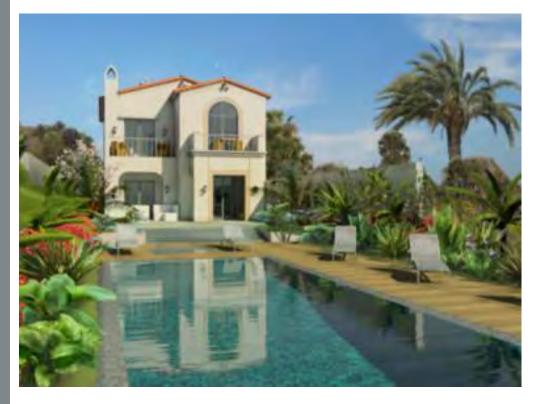

#### **Project Name:**

**Al-Rabiah Residential Project** 

Location:

Dhahran - KSA

**Description of project:** 

22 Residential Villas

**Total Built Up Area:** 

9,680 SQM

**Service Rendered:** 

Full Program Management
Design Management
Contract Development
Construction Management
Material Procurement

Period:

**2010 – 2012 Completed** 

Client:

**Private Investors** 

**Project Value:** 

**40 MILLION SAR** 