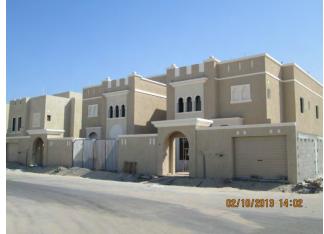

#### **Project Name:**

**Al-Shatea Residential Fund** 

Location:

Dammam - KSA

**Description of project:** 

**123 Residential Villas** 

#### **Total Built Up Area:**

55,440 SQM

#### **Service Rendered:**

Design Management
Contract Development
Development Management
Project Management
Material Procurement

Period:

2011 - 2014

Client:

**Real Estate Private Fund** 

**Project Value:** 

240 MILLION SAR