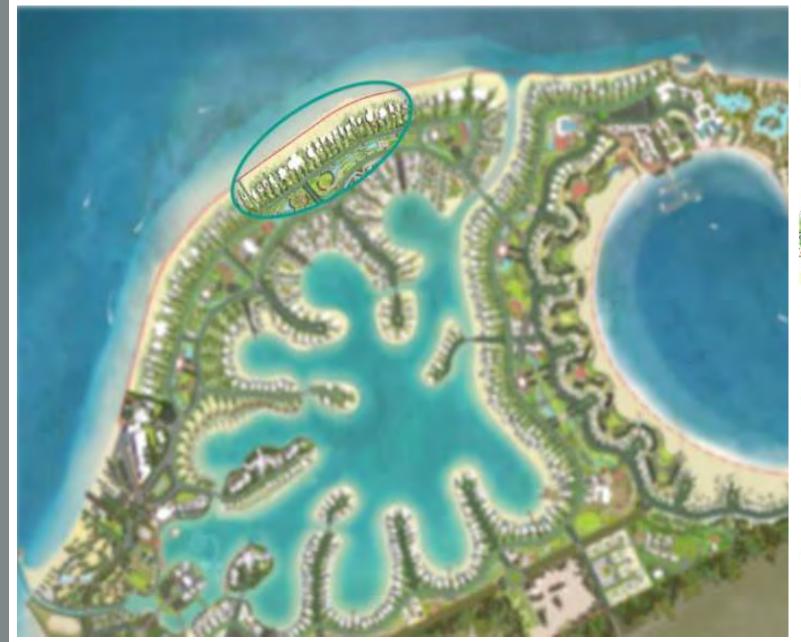

**Al Noor Fund** 

Location:

Makkah- KSA

**Description of project:** 

Master planning & Infrastructure Development

**Total Built Up Area:** 

397,612 square meters

**Service Rendered:** 

**Project Management** 

Period:

2015 - 2020

Client:

Real Estate Private Fund

**Project Value:** 

1 Billion SAR

**Project Name:** 