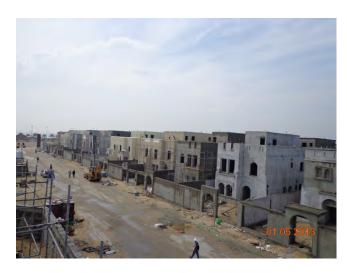

#### **Project Name:**

**Al-Shatea Residential Fund** 

Location:

Dammam - KSA

**Description of project: 123 Residential Villas** 

**Total Built Up Area:** 

55,440 SQM

**Service Rendered:** 

**Design Management Contract Development Development Management Project Management Material Procurement** 

Period:

2011 - 2014

Client:

**Real Estate Private Fund** 

**Project Value:** 

240 MILLION SAR