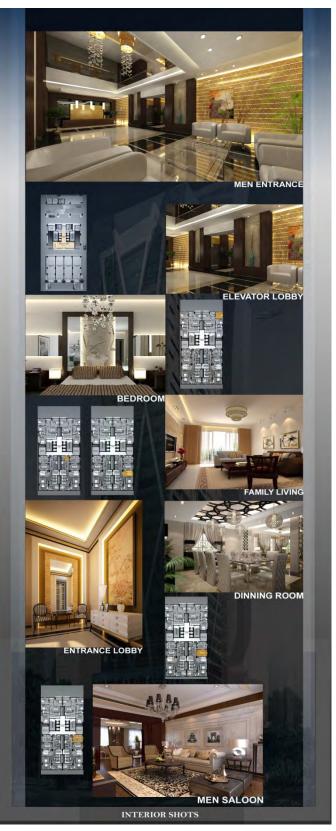

# COMMERCIAL PROJECTS

**Project Name:** 

Al-Ghunaim Residential /

**Hotel Tower** 

Location:

Khobar – KSA

**Description of project:** 

37 Floors

**Commercial Residential Tower** 

**Total Built Up Area:** 

49,735 SQM

**Service Rendered:** 

Full Program Management
Design Management
Contract Development
Project Management
Material Procurement

Period:

**Design Stage** 

Client:

**Talal Al-Ghunaim** 

**Project Value:** 

200 Million SAR

**Project Name:** 

Al-Ghunaim Residential /

**Hotel Tower** 

Location: