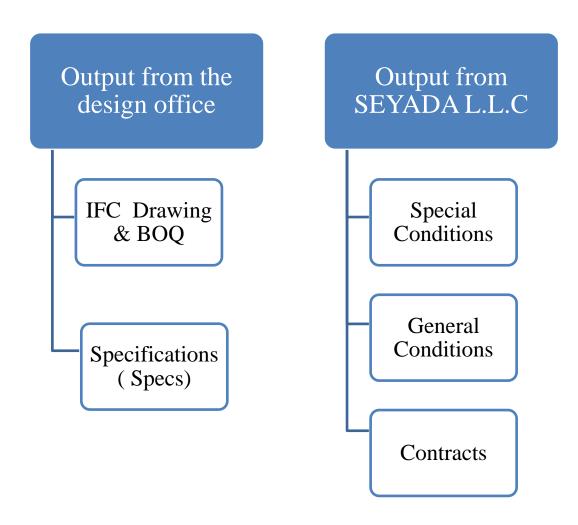

- •Final Design Review Meeting
- Adjusting all comments
- •IFC release
- Coordinate with local office if design is with international office
- check municipality approvals
- Receive final design package

Receipt of Final Designs with approvals