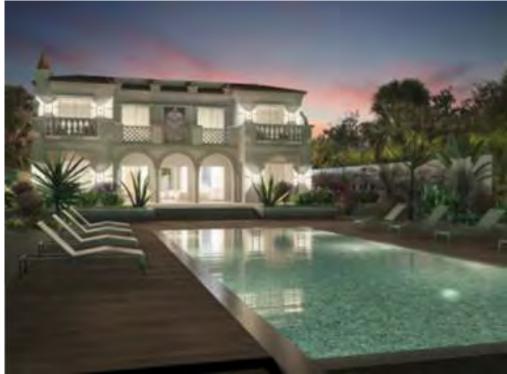

#### **Project Name:**

**Emerald Luxury Beach Villas** 

Location:

Dana Bay, Dammam – KSA

Description of project:

18 Residential Beach Villas

Total Built Up Area :

42,253 SQM

**Service Rendered:** 

Development Management
Design Management
Contract Management
Construction Management
Material Procurement

Period:

2015 - 2017

Client:

**Real Estate Private Fund** 

**Project Value:** 

110 MILLION SAR