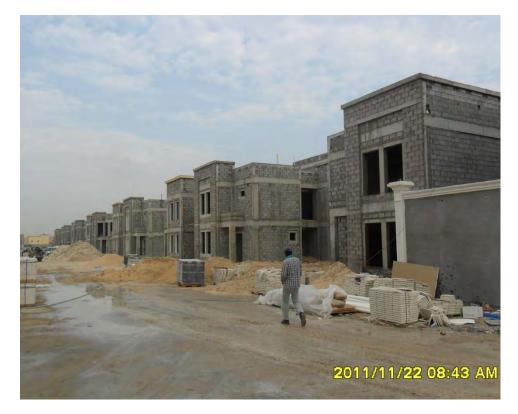

#### **Project Name:**

**Al-Shatea Residential Fund** 

Location:

Dammam - KSA

**Description of project:** 

**123 Residential Villas** 

#### **Total Built Up Area:**

55,440 SQM

#### **Service Rendered:**

Design Management
Contract Development
Development Management
Project Management
Material Procurement

Period:

2011 - 2014

Client:

**Real Estate Private Fund** 

**Project Value:** 

240 MILLION SAR