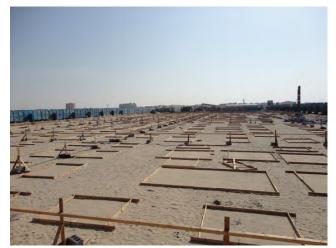

#### **Project Name:**

**Al-Shatea Residential Fund** 

Location:

Dammam - KSA

**Description of project:** 

**123 Residential Villas** 

#### **Total Built Up Area:**

55,440 SQM

#### **Service Rendered:**

Design Management
Contract Development
Development Management
Project Management
Material Procurement

Period:

2011 - 2014

Client:

**Real Estate Private Fund** 

**Project Value:** 