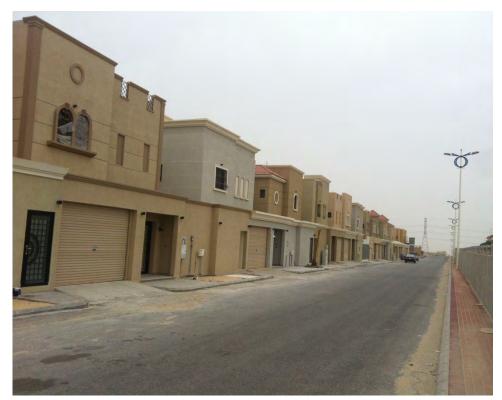

#### **Project Name:**

**Emerald Luxury Beach Villas** 

Location:

Dana Bay, Dammam – KSA

**Description of project:** 

18 Residential Beach Villas

**Total Built Up Area:** 

42,253 SQM

#### **Service Rendered:**

Development Management
Design Management
Contract Management
Construction Management
Material Procurement

Period:

2015 - 2017

Client:

**Real Estate Private Fund** 

**Project Value:** 

110 MILLION SAR

**2016 4**°