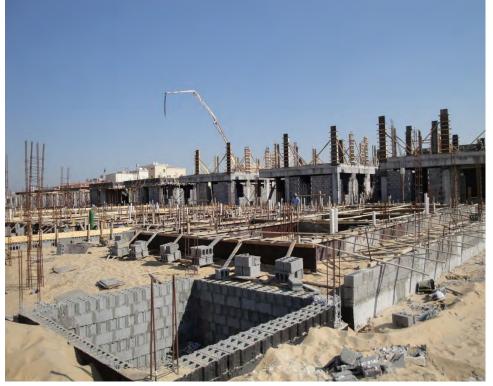

#### **Project Name:**

**Al-Shatea Residential Fund** 

Location:

Dammam - KSA

**Description of project:** 

**123 Residential Villas** 

#### **Total Built Up Area:**

55,440 SQM

#### **Service Rendered:**

Design Management
Contract Development
Development Management
Project Management
Material Procurement

Period:

2011 - 2014

Client:

**Real Estate Private Fund** 

**Project Value:** 

240 MILLION SAR