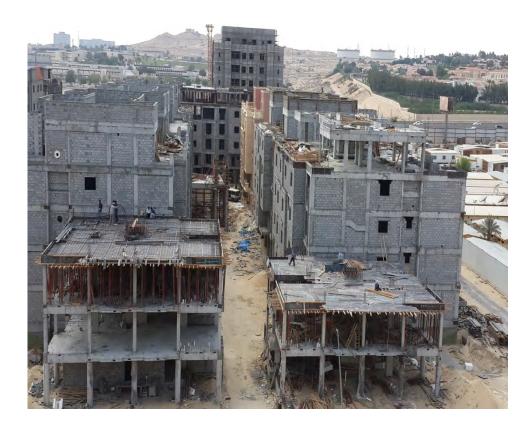

#### **Project Name:**

**Al-Shatea Residential Fund** 

Location:

Dammam - KSA

**Description of project:** 

**123 Residential Villas** 

#### **Total Built Up Area:**

55,440 SQM

#### **Service Rendered:**

Design Management
Contract Development
Development Management
Project Management
Material Procurement

Period:

2011 - 2014

Client:

**Real Estate Private Fund** 

**Project Value:** 

240 MILLION SAR