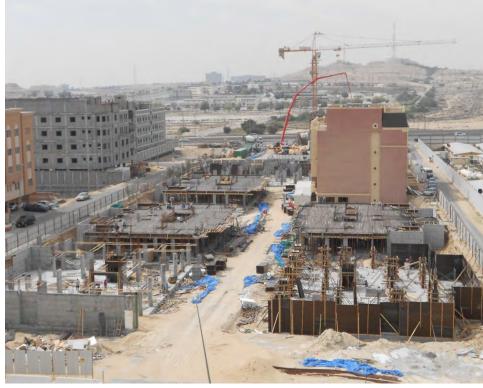

#### **Project Name:**

**Al-Shatea Residential Fund** 

Location:

Dammam - KSA

**Description of project: 123 Residential Villas** 

**Total Built Up Area:** 

55,440 SQM

**Service Rendered:** 

**Design Management Contract Development Development Management Project Management Material Procurement** 

Period:

2011 - 2014

Client:

**Real Estate Private Fund** 

**Project Value:** 

240 MILLION SAR