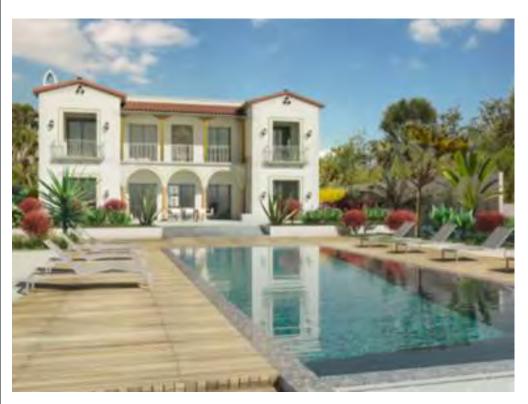

#### **Project Name:**

**Al-Rabiah Residential Project** 

Location:

Dhahran - KSA

**Description of project:** 

22 Residential Villas

**Total Built Up Area:** 

9,680 SQM

#### **Service Rendered:**

Full Program Management
Design Management
Contract Development
Construction Management
Material Procurement

Period:

2010 – 2012 Completed

Client:

**Private Investors** 

**Project Value:** 

**40 MILLION SAR** 