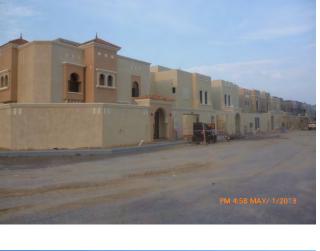

#### **Project Name:**

**Al-Rabiah Residential Project** 

Location:

Dhahran - KSA

**Description of project:** 

22 Residential Villas

**Total Built Up Area:** 

9,680 SQM

#### **Service Rendered:**

Full Program Management
Design Management
Contract Development
Construction Management
Material Procurement

Period:

2010 – 2012 Completed

Client:

**Private Investors** 

**Project Value:** 

**40 MILLION SAR** 