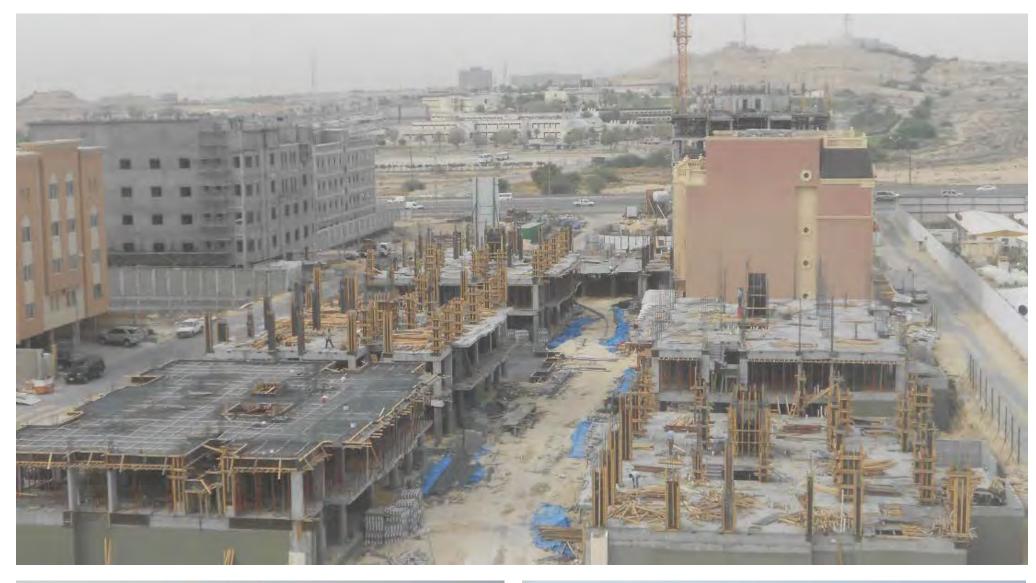

#### **Project Name:**

**Al-Shatea Residential Fund** 

Location:

Dammam - KSA

**Description of project:** 

**123 Residential Villas** 

#### **Total Built Up Area:**

55,440 SQM

#### **Service Rendered:**

Design Management
Contract Development
Development Management
Project Management
Material Procurement

Period:

2011 - 2014

Client:

**Real Estate Private Fund** 

**Project Value:** 

240 MILLION SAR