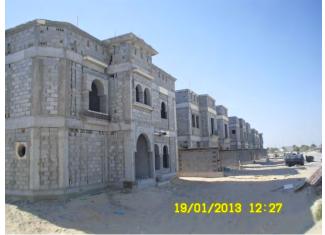

#### **Project Name:**

**Al-Rabiah Residential Project** 

Location:

Dhahran - KSA

**Description of project:** 

22 Residential Villas

**Total Built Up Area:** 

9,680 SQM

**Service Rendered:** 

Full Program Management
Design Management
Contract Development
Construction Management
Material Procurement

Period:

**2010 – 2012 Completed** 

Client:

**Private Investors** 

**Project Value:** 

**40 MILLION SAR** 