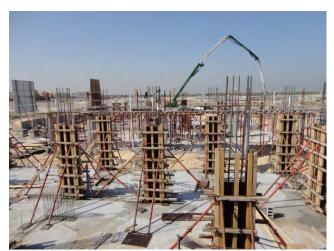

#### **Project Name:**

**Al-Shatea Residential Fund** 

Location:

Dammam - KSA

**Description of project:** 

**123 Residential Villas** 

#### **Total Built Up Area:**

55,440 SQM

#### **Service Rendered:**

Design Management
Contract Development
Development Management
Project Management
Material Procurement

Period:

2011 - 2014

Client:

**Real Estate Private Fund** 

**Project Value:** 

240 MILLION SAR