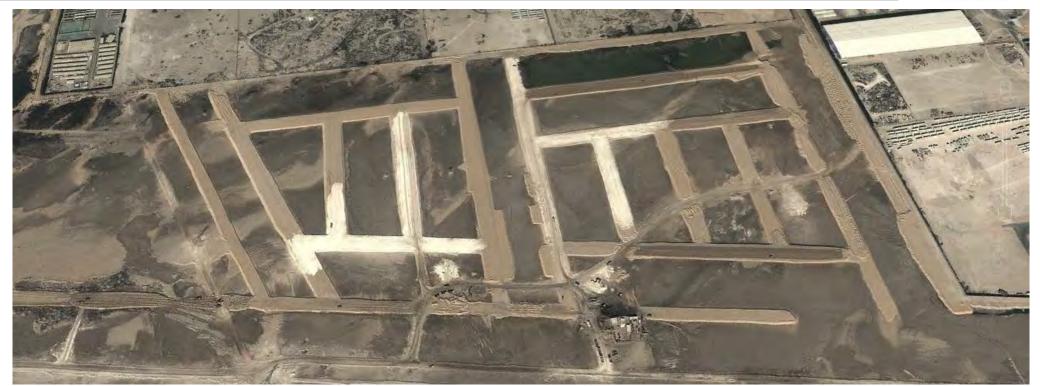

# INFRASTRUCTURE PROJECTS

**Project Name:** 

**Mutakamilah Industrial Fund** 

Location:

Dammam - KSA

**Description of project:** 

**Infrastructure Development** 

**Total Built Up Area:** 

710,000 square meters

**Service Rendered:** 

**Project Management** 

Period:

2010 - 2011

Client:

The Investor For Securities Real Estate Private Fund

**Project Value:** 