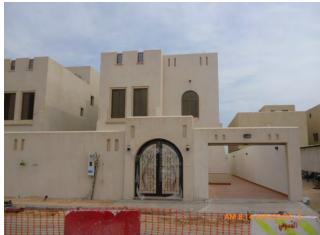

#### **Project Name:**

**Al-Shatea Residential Fund** 

Location:

Dammam - KSA

**Description of project:** 

**123 Residential Villas** 

#### **Total Built Up Area:**

55,440 SQM

#### **Service Rendered:**

Design Management
Contract Development
Development Management
Project Management
Material Procurement

Period:

2011 - 2014

Client:

**Real Estate Private Fund** 

**Project Value:** 

240 MILLION SAR