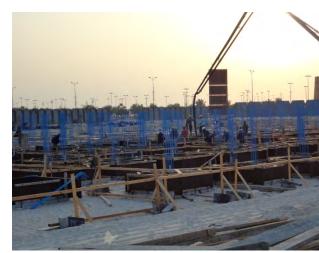

#### **Project Name:**

**Al-Shatea Residential Fund** 

Location:

Dammam - KSA

**Description of project:** 

**123 Residential Villas** 

#### **Total Built Up Area:**

55,440 SQM

#### **Service Rendered:**

Design Management
Contract Development
Development Management
Project Management
Material Procurement

Period:

2011 - 2014

Client:

**Real Estate Private Fund** 

**Project Value:** 