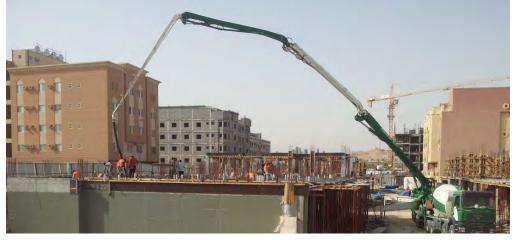

#### Construction Management Process:

- Planning and Scheduling.
- Execution Management.
- Quality Control Management.
- Progress Review Meetings.
- Progress Reporting System.
- Cash Flow Management.
- Contract Management.