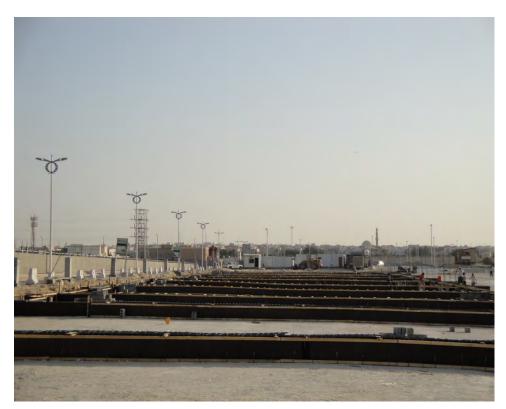

# INFRASTRUCTURE PROJECTS

**Project Name:** 

**Mutakamilah Industrial Fund** 

Location:

Dammam - KSA

**Description of project:** 

**Infrastructure Development** 

**Total Built Up Area:** 

710,000 square meters

**Service Rendered:** 

**Project Management** 

Period:

2010 - 2011

Client:

The Investor For Securities Real Estate Private Fund

**Project Value:** 