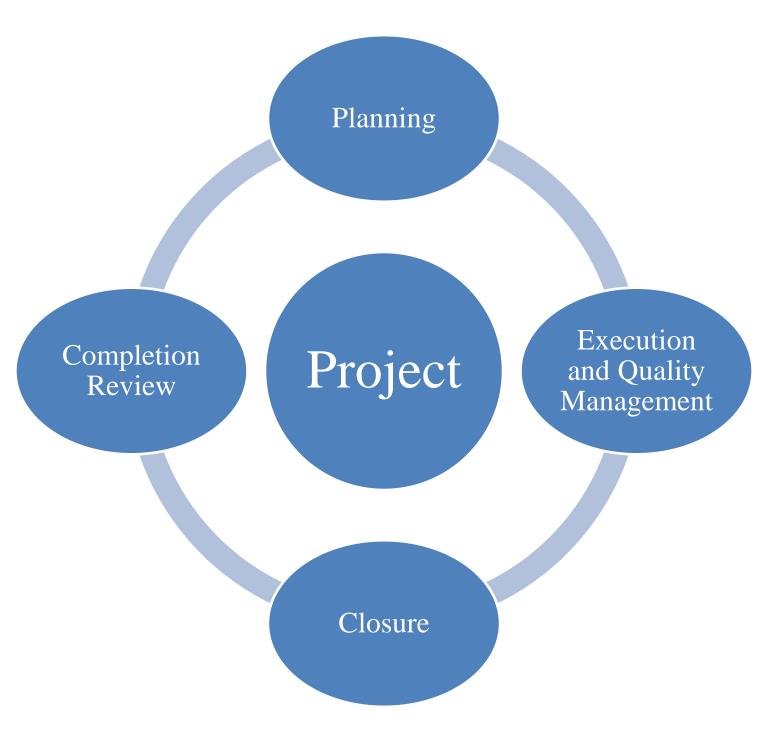

#### Construction Management Process:

- Planning and Scheduling.
- Execution Management.
- Quality Control Management.
- Progress Review Meetings.
- Progress Reporting System.
- Cash Flow Management.
- Contract Management.