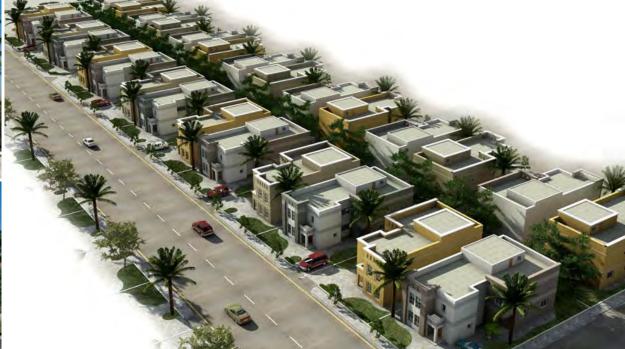

#### **Project Name:**

**Al-Shatea Residential Fund** 

Location:

Dammam - KSA

**Description of project:** 

**123 Residential Villas** 

#### **Total Built Up Area:**

55,440 SQM

#### **Service Rendered:**

Design Management
Contract Development
Development Management
Project Management
Material Procurement

Period:

2011 - 2014

Client:

**Real Estate Private Fund** 

**Project Value:** 

240 MILLION SAR