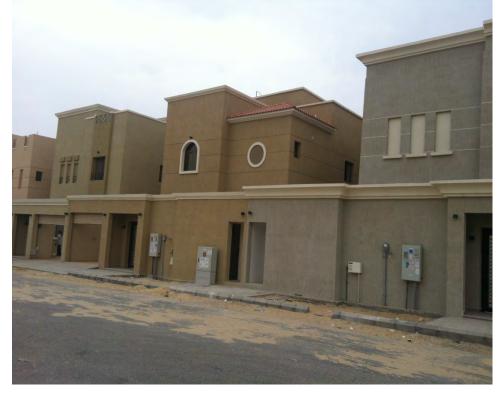

#### **Project Name:**

**Al-Rabiah Residential Project** 

Location:

Dhahran - KSA

**Description of project:** 

22 Residential Villas

**Total Built Up Area:** 

9,680 SQM

**Service Rendered:** 

Full Program Management
Design Management
Contract Development
Construction Management
Material Procurement

Period:

2010 - 2012

Completed

Client:

**Private Investors** 

**Project Value:** 

**40 MILLION SAR** 