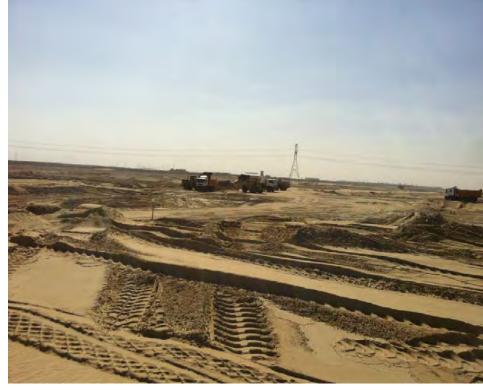

**Al Noor Fund** 

Location:

Makkah- KSA

**Description of project:** 

Master planning & Infrastructure Development

**Total Built Up Area:** 

397,612 square meters

**Service Rendered:** 

**Project Management** 

Period:

2015 - 2020

Client:

Real Estate Private Fund

**Project Value:** 

1 Billion SAR

**Project Name:** 

**Project Management** 

Period:

2015 - 2020

Client:

**Real Estate Private Fund** 

**Project Value:** 

1 Billion SAR