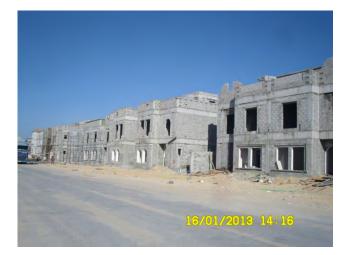

#### **Project Name:**

**Al-Rabiah Residential Project** 

Location:

Dhahran - KSA

**Description of project:** 

22 Residential Villas

**Total Built Up Area:** 

9,680 SQM

**Service Rendered:** 

Full Program Management
Design Management
Contract Development
Construction Management
Material Procurement

Period:

2010 - 2012

Completed

Client:

**Private Investors** 

**Project Value:** 

**40 MILLION SAR** 