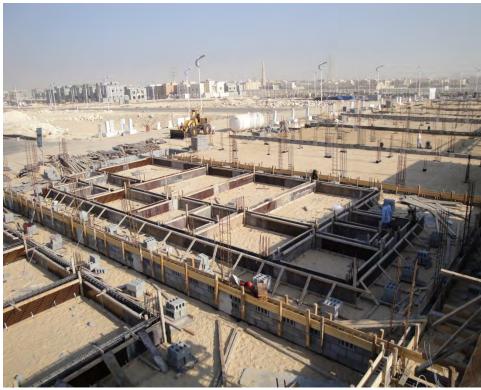

#### **Project Name:**

**Al-Rabiah Residential Project** 

Location:

Dhahran - KSA

**Description of project:** 

22 Residential Villas

**Total Built Up Area:** 

9,680 SQM

**Service Rendered:** 

Full Program Management
Design Management
Contract Development
Construction Management
Material Procurement

Period:

**2010 – 2012 Completed** 

Client:

**Private Investors** 

**Project Value:** 

**40 MILLION SAR** 