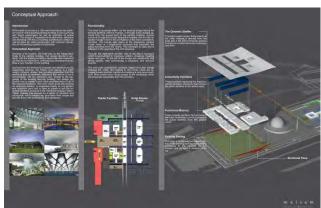

Kling Consult

**Project Name:** 

King Fahad International
Airport Hotel

Location:

Dammam - KSA

**Description of project:** 

**Commercial Hotel** 

**Total Built Up Area:** 

11,000 SQM

**Service Rendered:** 

**Design Management** 

Period:

Concept

Client:

King Fahad Intl. Airport

**Project Value:** 

40,000,000 MILLION SAR

**Architects:** 

Maisam

**Project Name:** 

Lake Plaza Commercial Office Complex

Location:

Dammam - KSA

Description of project : Offices & Commercial Building