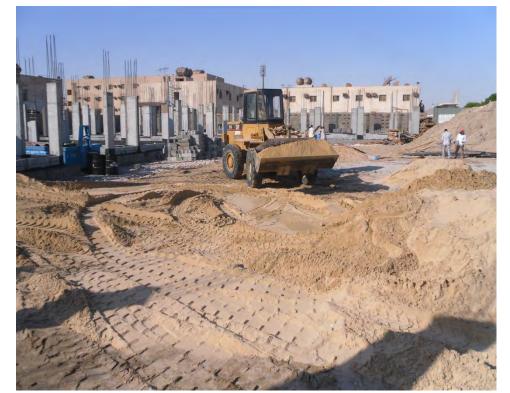

#### **Project Name:**

**Al-Rabiah Residential Project** 

Location:

Dhahran - KSA

**Description of project:** 

22 Residential Villas

**Total Built Up Area:** 

9,680 SQM

**Service Rendered:** 

Full Program Management
Design Management
Contract Development
Construction Management
Material Procurement

Period:

**2010 – 2012 Completed** 

Client:

**Private Investors** 

**Project Value:** 

**40 MILLION SAR** 