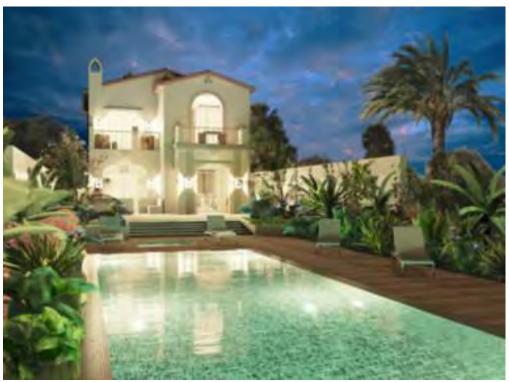

#### **Project Name:**

**Al-Rabiah Residential Project** 

Location:

Dhahran - KSA

**Description of project:** 

22 Residential Villas

**Total Built Up Area:** 

9,680 SQM

**Service Rendered:** 

Full Program Management
Design Management
Contract Development
Construction Management
Material Procurement

Period:

2010 - 2012

Completed

Client:

**Private Investors** 

**Project Value:** 

**40 MILLION SAR** 