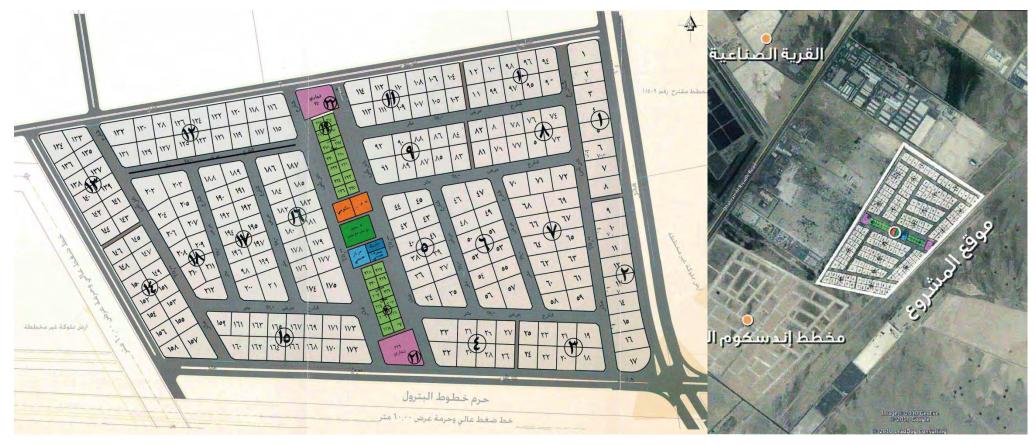

**Al Noor Fund** 

Location:

Makkah- KSA

**Description of project:** 

Master planning & Infrastructure Development

**Total Built Up Area:** 

397,612 square meters

**Service Rendered:** 

**Project Management** 

Period:

2015 - 2020

Client:

Real Estate Private Fund

**Project Value:** 

1 Billion SAR

**Project Name:** 