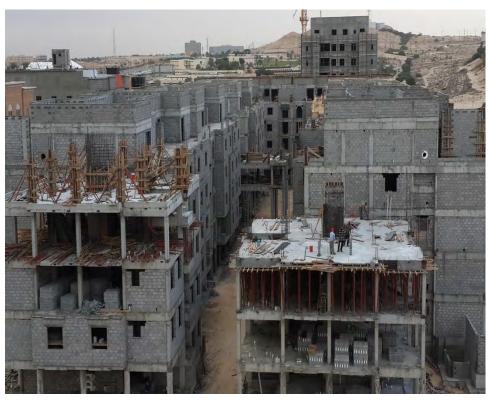

#### **Project Name:**

**Al-Shatea Residential Fund** 

Location:

Dammam - KSA

**Description of project:** 

**123 Residential Villas** 

#### **Total Built Up Area:**

55,440 SQM

#### **Service Rendered:**

Design Management
Contract Development
Development Management
Project Management
Material Procurement

Period:

2011 - 2014

Client:

**Real Estate Private Fund** 

**Project Value:** 

240 MILLION SAR