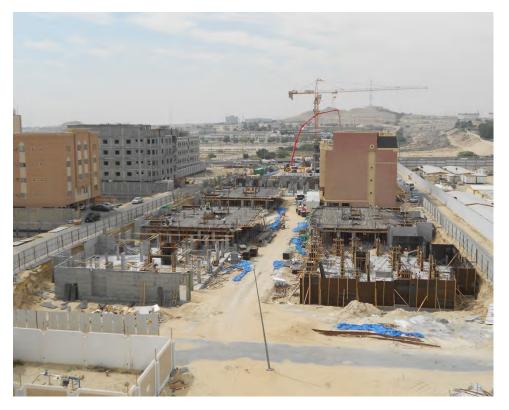

#### **Project Name:**

**Al-Shatea Residential Fund** 

Location:

Dammam - KSA

**Description of project:** 

**123 Residential Villas** 

#### **Total Built Up Area:**

55,440 SQM

#### **Service Rendered:**

Design Management
Contract Development
Development Management
Project Management
Material Procurement

Period:

2011 - 2014

Client:

**Real Estate Private Fund** 

**Project Value:** 

240 MILLION SAR