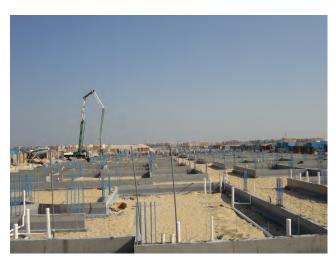

#### **Project Name:**

**Al-Rabiah Residential Project** 

Location:

Dhahran - KSA

**Description of project:** 

22 Residential Villas

**Total Built Up Area:** 

9,680 SQM

**Service Rendered:** 

Full Program Management
Design Management
Contract Development
Construction Management
Material Procurement

Period:

**2010 – 2012 Completed** 

Client:

**Private Investors** 

**Project Value:** 

**40 MILLION SAR** 