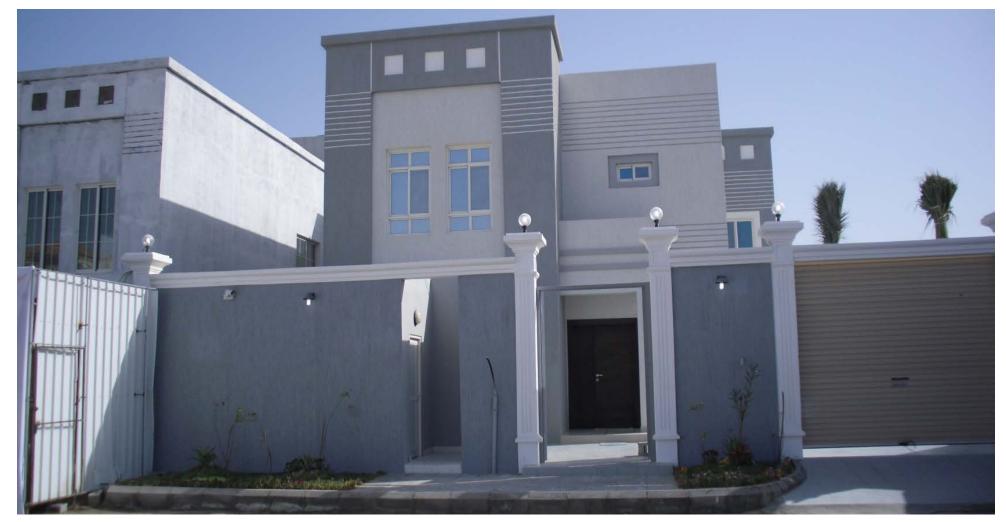

#### **Project Name:**

**Emerald Luxury Beach Villas** 

Location:

Dana Bay, Dammam – KSA

**Description of project:** 

18 Residential Beach Villas

**Total Built Up Area:** 

42,253 SQM

#### **Service Rendered:**

Development Management
Design Management
Contract Management
Construction Management
Material Procurement

Period:

2015 - 2017

Client:

**Real Estate Private Fund** 

**Project Value:** 

110 MILLION SAR

**2016 4**°